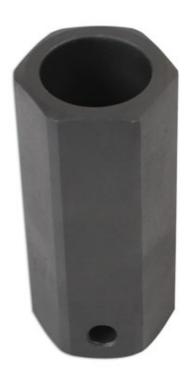

## Air Conditioning Service Tool - for Mercedes-Benz

Mercedes-Benz air conditioning service tool, used to remove and refit the receiver/dryer cartridge in the air conditioning condenser - an essential tool when servicing or opening up the A/C system.

## **Additional Information**

- Applications include: Mercedes-Benz W203 (2001 2007, C-class), W209 (2003 2009 CLK-class) and R171 (2005 2011 SLK-class).
- Equivalent to OEM 203 589 001 000.
- 1/2" x 27mm external Hex.
- Equipped with a detente hole for a more secure fit on the wrench.
- The receiver dryer cartridge should be replaced every couple of years on all cars but particularly when the A/C system has been opened up or is about to be refilled.