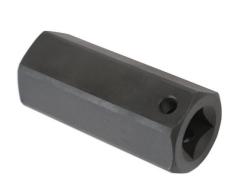

## Air Conditioning Service Tool - for Mercedes-Benz

Mercedes-Benz air conditioning service tool, used to remove and refit the receiver/dryer cartridge in the air conditioning condenser - an essential tool when servicing or opening up the A/C system.

## **Additional Information**

- Applications include: Mercedes-Benz W203 (2001 2007, C-class), W209 (2003 2009 CLK-class) and R171 (2005 2011 SLK-class).
- Equivalent to OEM 203 589 001 000.
- 1/2" x 27mm external Hex.
- Equipped with a detente hole for a more secure fit on the wrench.
- The receiver dryer cartridge should be replaced every couple of years on all cars but particularly when the A/C system has been opened up or is about to be refilled.