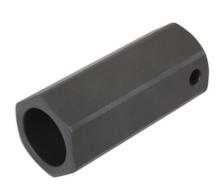

## Air Conditioning Service Tool - for Mercedes-Benz

Mercedes-Benz air conditioning service tool, used to remove and refit the receiver/dryer cartridge in the air conditioning condenser - an essential tool when servicing or opening up the A/C system.

## **Additional Information**

- Applications include: Mercedes-Benz W203 (2001 2007, C-class), W209 (2003 2009 CLK-class) and R171 (2005 2011 SLK-class).
- Equivalent to OEM 203 589 001 000.
- 1/2" x 27mm external Hex.
- Equipped with a detente hole for a more secure fit on the wrench.
- The receiver dryer cartridge should be replaced every couple of years on all cars but particularly when the A/C system has been opened up or is about to be refilled.